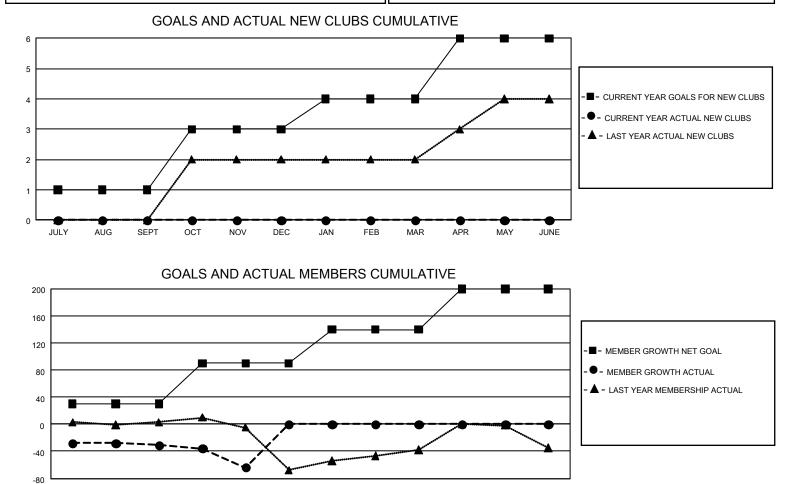

## LOCATION: GREECE

GMT: OPEN

GMT CA 4

| Clubs                 |               |           |               | Members               |                        |                         |                                                    |  |
|-----------------------|---------------|-----------|---------------|-----------------------|------------------------|-------------------------|----------------------------------------------------|--|
| RESULTS FOR 2019-2020 |               |           |               | RESULTS FOR 2019-2020 |                        |                         |                                                    |  |
| QUARTER               | NEW CLUB GOAL | NEW CLUBS | DROPPED CLUBS | QUARTER MEM           | BER GROWTH NET<br>GOAL | MEMBER GROWTH<br>ACTUAL | DROPPED<br>MEMBERS ACTUAL<br>(including transfers) |  |
| JULY/AUG/SEPT         | 3             | 0         | 0             | JULY/AUG/SEPT         | 90                     | 21                      | 49                                                 |  |
| OCT/NOV/DEC           | 6             | 0         | 0             | OCT/NOV/DEC           | 180                    | 38                      | 71                                                 |  |
| JAN/FEB/MAR           | 3             | 0         | 0             | JAN/FEB/MAR           | 150                    | 0                       | 0                                                  |  |
| APR/MAY/JUNE          | 6             | 0         | 0             | APR/MAY/JUNE          | 180                    | 0                       | 0                                                  |  |